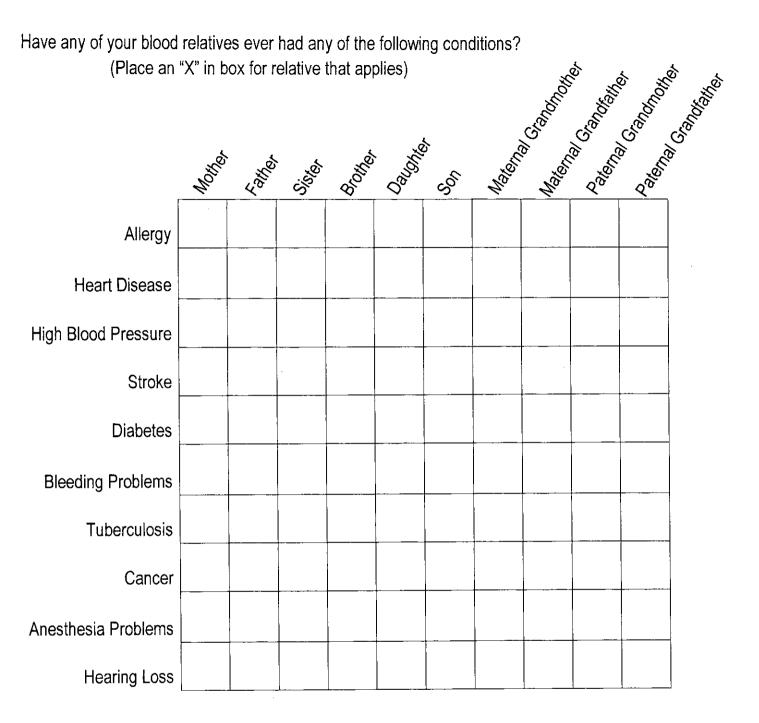

### PAST MEDICAL HISTORY

Many ear, nose, and throat problems or treatments are affected by other health problems or medications. Please help us by answering the following questions.

Primary Care Physician: